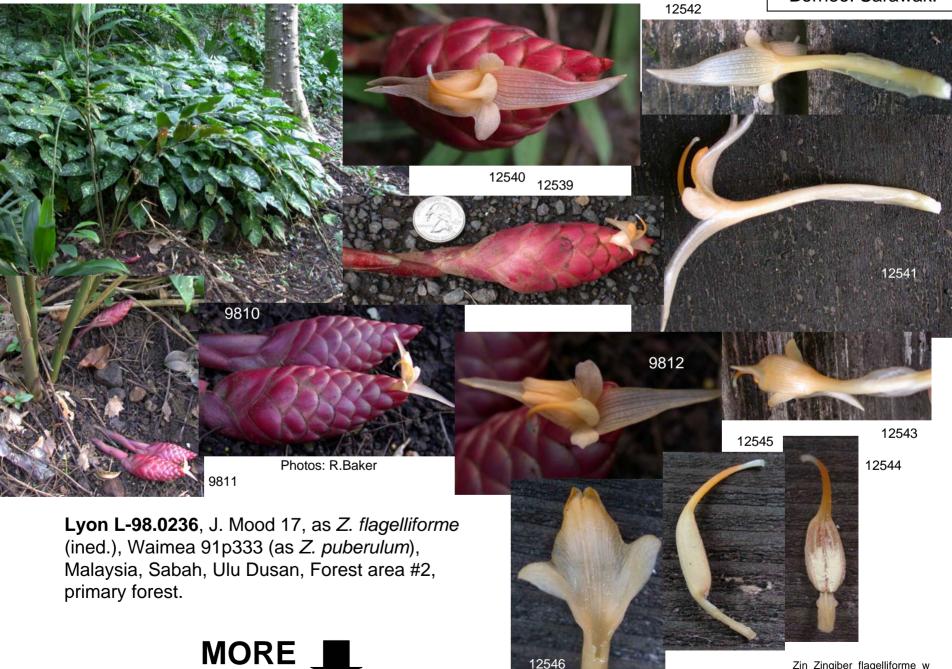

## *Zingiber flagelliforme* J. Mood & I. Theilade

Native to Borneo: Sarawak.

Lyon L-98.0236, J. Mood 17, Waimea 91p333 (as *Z. puberulum*), Malaysia, Sabah, Ulu Dusan, Forest area #2, primary forest. (Has its own PowerPoint above).